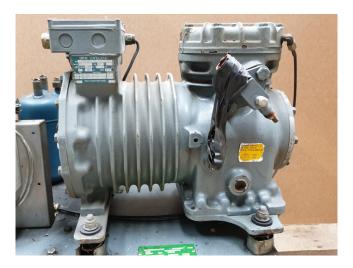

### **DWM DLSGE-401-EWL tank aggregate**

#### **Specifications**

| Brand                    | DWM                |
|--------------------------|--------------------|
| Туре                     | DLSGE-401-EWL tank |
|                          | aggregate          |
| Refrigerant              | Freon              |
| kW at -20°C/+40°C        | 7,92               |
| kW at -30°C/+40°C        | 4,82               |
| kW at -40°C/+40°C        | 2,50               |
| kW at -45°C/+40°C        | 1,66               |
| Liquid receiver          | ✓                  |
| Liquid receiver ltr.     | 15,2               |
| Oil separator            | ✓                  |
| Liquid line filter drier | ✓                  |
| Sight Glass              | ✓                  |
| m3 / h                   | 22,5               |
| Sizes                    | 800x400x620 mm     |
|                          | (LxWxH)            |
| Stock                    | 1                  |
|                          |                    |

## Used DWM DLSGE-401-EWL tank aggregate

Used DWM DLSGE-401-EWL tank aggregate complete with liquid receiver 15,2 ltr, liquid line filter and oil separator.

\*Why choose for HOSBV? Were not only the largest used refrigeration specialist in Europe, but also, we deliver all equipment including an extensive test, warranty and industrial cleaning. \*Optional we can also perform a new paint job and arrange the logistics.