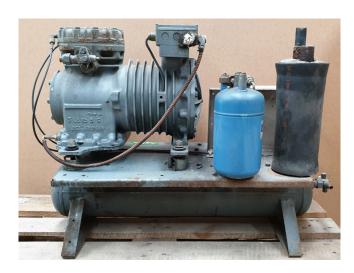

#### **Specifications**

| Brand                    | DWM                |
|--------------------------|--------------------|
| Туре                     | DLSGE-401-EWL tank |
|                          | aggregate          |
| Refrigerant              | Freon              |
| kW at -20°C/+40°C        | 7,92               |
| kW at -30°C/+40°C        | 4,82               |
| kW at -40°C/+40°C        | 2,50               |
| kW at -45°C/+40°C        | 1,66               |
| Liquid receiver          | ✓                  |
| Liquid receiver ltr.     | 15,2               |
| Oil separator            | ✓                  |
| Liquid line filter drier | ✓                  |
| Sight Glass              | ✓                  |
| m3 / h                   | 22,5               |
| Sizes                    | 800x400x620 mm     |
|                          | (LxWxH)            |
| Stock                    | 1                  |
|                          |                    |

## Used DWM DLSGE-401-EWL tank aggregate

Used DWM DLSGE-401-EWL tank aggregate complete with liquid receiver 15,2 ltr, liquid line filter and oil separator.

\*Why choose for HOSBV? Were not only the largest used refrigeration specialist in Europe, but also, we deliver all equipment including an extensive test, warranty and industrial cleaning. \*Optional we can also perform a new paint job and arrange the logistics.