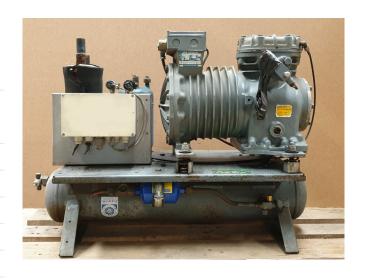

### **DWM DLSGE-401-EWL tank aggregate**

#### **Specifications**

| Brand                    | DWM                |
|--------------------------|--------------------|
| Туре                     | DLSGE-401-EWL tank |
|                          | aggregate          |
| Refrigerant              | Freon              |
| kW at -20°C/+40°C        | 7,92               |
| kW at -30°C/+40°C        | 4,82               |
| kW at -40°C/+40°C        | 2,50               |
| kW at -45°C/+40°C        | 1,66               |
| Liquid receiver          | ✓                  |
| Liquid receiver ltr.     | 15,2               |
| Oil separator            | ✓                  |
| Liquid line filter drier | ✓                  |
| Sight Glass              | ✓                  |
| m3 / h                   | 22,5               |
| Sizes                    | 800x400x620 mm     |
|                          | (LxWxH)            |
| Stock                    | 1                  |
|                          |                    |

## Used DWM DLSGE-401-EWL tank aggregate

Used DWM DLSGE-401-EWL tank aggregate complete with liquid receiver 15,2 ltr, liquid line filter and oil separator.

\*Why choose for HOSBV? Were not only the largest used refrigeration specialist in Europe, but also, we deliver all equipment including an extensive test, warranty and industrial cleaning. \*Optional we can also perform a new paint job and arrange the logistics.