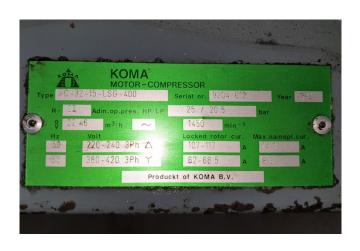

#### **Specifications**

| Brand                    | DWM                |
|--------------------------|--------------------|
| Туре                     | DLSGE-401-EWL tank |
|                          | aggregate          |
| Refrigerant              | Freon              |
| kW at -20°C/+40°C        | 7,92               |
| kW at -30°C/+40°C        | 4,82               |
| kW at -40°C/+40°C        | 2,50               |
| kW at -45°C/+40°C        | 1,66               |
| Liquid receiver          | ✓                  |
| Liquid receiver ltr.     | 15,2               |
| Oil separator            | ✓                  |
| Liquid line filter drier | ✓                  |
| Sight Glass              | ✓                  |
| m3 / h                   | 22,5               |
| Sizes                    | 800x400x620 mm     |
|                          | (LxWxH)            |
| Stock                    | 1                  |
|                          |                    |