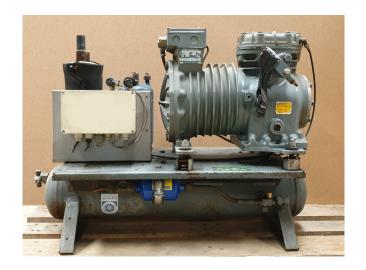

### **DWM DLSGE-401-EWL tank aggregate**

#### **Specifications**

| Brand                    | DWM                |
|--------------------------|--------------------|
| Туре                     | DLSGE-401-EWL tank |
|                          | aggregate          |
| Refrigerant              | Freon              |
| kW at -20°C/+40°C        | 7,92               |
| kW at -30°C/+40°C        | 4,82               |
| kW at -40°C/+40°C        | 2,50               |
| kW at -45°C/+40°C        | 1,66               |
| Liquid receiver          | ✓                  |
| Liquid receiver ltr.     | 15,2               |
| Oil separator            | ✓                  |
| Liquid line filter drier | ✓                  |
| Sight Glass              | ✓                  |
| m3 / h                   | 22,5               |
| Sizes                    | 800x400x620 mm     |
|                          | (LxWxH)            |
| Stock                    | 1                  |
|                          |                    |

## Used DWM DLSGE-401-EWL tank aggregate

Used DWM DLSGE-401-EWL tank aggregate complete with liquid receiver 15,2 ltr, liquid line filter and oil separator.

\*Why choose for HOSBV? Were not only the largest used refrigeration specialist in Europe, but also, we deliver all equipment including an extensive test, warranty and industrial cleaning. \*Optional we can also perform a new paint job and arrange the logistics.