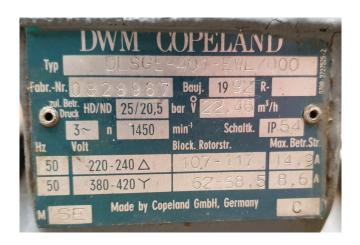

### **DWM DLSGE-401-EWL tank aggregate**

#### **Specifications**

| Brand                    | DWM                |
|--------------------------|--------------------|
| Туре                     | DLSGE-401-EWL tank |
|                          | aggregate          |
| Refrigerant              | Freon              |
| kW at -20°C/+40°C        | 7,92               |
| kW at -30°C/+40°C        | 4,82               |
| kW at -40°C/+40°C        | 2,50               |
| kW at -45°C/+40°C        | 1,66               |
| Liquid receiver          | ✓                  |
| Liquid receiver ltr.     | 15,2               |
| Oil separator            | ✓                  |
| Liquid line filter drier | ✓                  |
| Sight Glass              | ✓                  |
| m3 / h                   | 22,5               |
| Sizes                    | 800x400x620 mm     |
|                          | (LxWxH)            |
| Stock                    | 1                  |
|                          |                    |

## Used DWM DLSGE-401-EWL tank aggregate

Used DWM DLSGE-401-EWL tank aggregate complete with liquid receiver 15,2 ltr, liquid line filter and oil separator.

\*Why choose for HOSBV? Were not only the largest used refrigeration specialist in Europe, but also, we deliver all equipment including an extensive test, warranty and industrial cleaning. \*Optional we can also perform a new paint job and arrange the logistics.